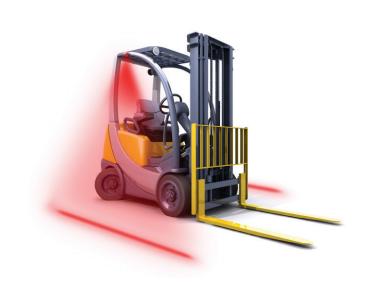

#### **APPLICATION**

LED Safety Zone Spot Lamps are designed to provide a visual warning for pedestrians moving in the vicinity of materials handling equipment. The adjustable light projects a bright red line onto the floor, indicating a clear no-go-zone, ensuring pedestrians stay a safe distance away from equipment and vehicles.