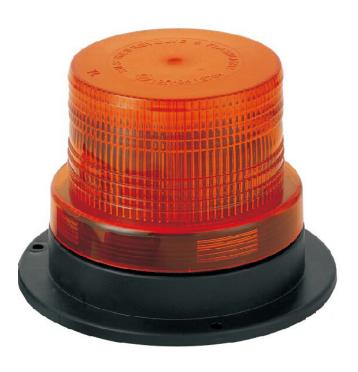

#### **DESCRIPTION**

Compact, multi-voltage general purpose LED beacon with low power consumption and high reliability.

#### **APPLICATION**

This beacon is suitable for a variety of industrial vehicles, such as floor care, aerial lift, ground support, lift trucks, off-road vehicles and industrial applications.

#### **FEATURES**

- Bright and effective quad mode flash.
- Long life LEDs improve reliability and lower costs.
- Reverse polarity protection.
- Universal 3 bolt fixing for standard units.
- 12 SMD LEDs.

#### **UK PART NUMBER**

18435373 - 12-80V LED Amber Begcon.

CURTIS INSTRUMENTS, (UK) LTD.
5 UPPER PRIORY STREET
NORTHAMPTON NN1 2PT, ENGLAND
TEL 44 (0) 1604-629755
FAX 44 (0) 1604-629876