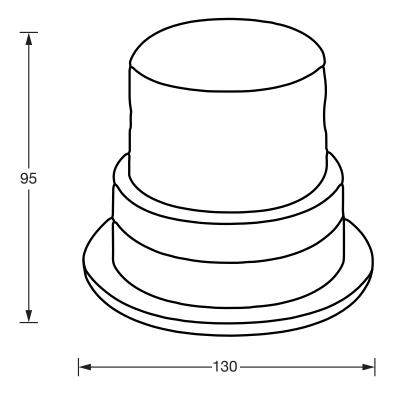

#### **SPECIFICATIONS**

- Voltage Range: 12 to 80 VDC.
- Dimensions: 130mm x 95mm.
- Fixing: Standard 3 bolt fixing.
- Approvals: ECE R10 approved.
- IP Rating: IP65.

### **DIMENSIONS mm**

**WARRANTY** 

Two year limited warranty from time of delivery.