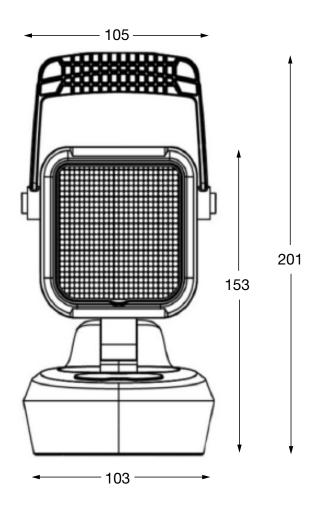

## **DIMENSIONS mm**

**WARRANTY** 

Two year limited warranty from time of delivery, excluding battery.