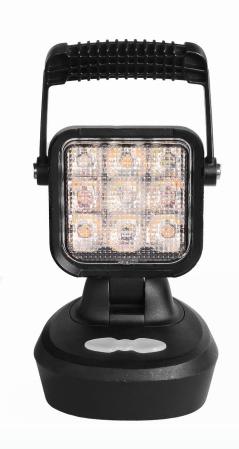

# **DESCRIPTION**

Heavy duty, rechargeable battery powered worklamp combines mobility and high performance in a compact design. High intensity LED flood beam means low operating costs and high efficiency.

#### **FEATURES**

- 9 x 1W LEDs (white and amber) provide wide flood beam.
- Small footprint.
- Carry handle, magnetic base and rechargeable battery.
- Four operating modes: 100% intensity white, 50% intensity white, SOS flash amber, and white.
- Supplied with cigarette lighter charger and AC charging cable.

#### **UK PART NUMBER**

18438450 - Magnetic Worklamp

CURTIS INSTRUMENTS, (UK) LTD.
5 UPPER PRIORY STREET
NORTHAMPTON NN1 2PT, ENGLAND
TEL 44 (0) 1604-629755
FAX 44 (0) 1604-629876