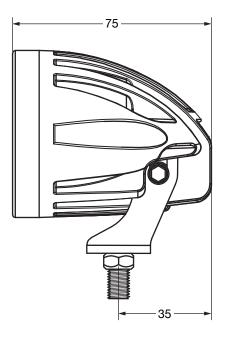

## **SPECIFICATIONS**

- IP68 rated
- 12-80VDC
- Dimensions: 41mm x 135mm x 110mm (h, w, l)
- Weight: 500g

### **DIMENSIONS** mm

**WARRANTY** Two year limited warranty from time of delivery.