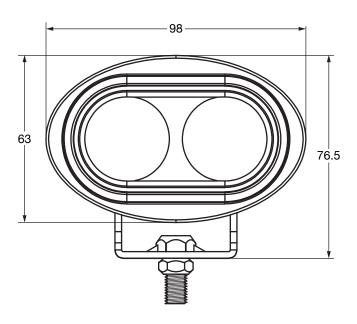

## **SPECIFICATIONS**

- IP68 rated
- 12-80VDC
- Dimensions: 41mm x 135mm x 110mm (h, w, l)
- Weight: 500g

### **DIMENSIONS** mm

**WARRANTY** Two year limited warranty from time of delivery.