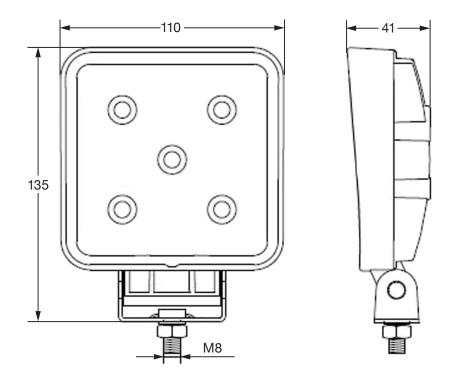

## **SPECIFICATIONS**

- 110mm x 135mm x 41mm (l, w, h).
- Operating temperature: -45°C to +85°C.
- IP67 rated.
- 500g, single bolt fixing.

#### **DIMENSIONS** mm