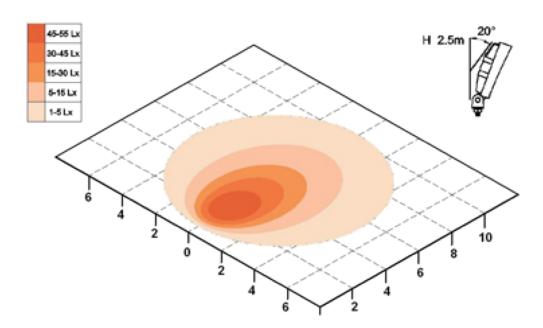

ATION**

This worklamp is designed for use in the materials handling market and will work with fully charged lead acid traction batteries.

### **FEATURES**

- 950 Lumen light intensity.
- PMMA Lens.
- 5 x 3W LED 15W Flood Beam.
- High quality aluminium housing.
- Ultra long life span: 30,000 operating hours (est).

## **SPECIFICATIONS**

- 110mm x 135mm x 41mm (l, w, h).
- Operating temperature: -45°C to +85°C.
- IP67 rated.
- 500g, single bolt fixing.

#### UK PART NUMBER

18438453: 12-80V

#### WARRANTY

Two year limited warranty from time of delivery.

CURTIS INSTRUMENTS, (UK) LTD. 5 UPPER PRIORY STREET NORTHAMPTON NN1 2PT, ENGLAND TEL 44 (0) 1604-629755 FAX 44 (0) 1604-629876

www.curtisinst.co.uk • info@curtisinst.co.uk

# 12-80V LED WORKLAMP

#### **DIMENSIONS** mm



# FLOOD BEAM