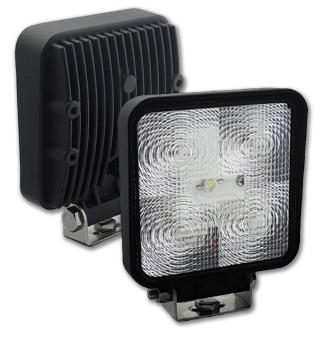

# DESCRIPTION

This low power draw LED worklamp outputs an amazing 950 lumens, providing incredible brightness. The durability and long, maintenance-free life of this lamp make it an affordable and reliable addition to your vehicle.

### **FEATURES**

- 950 Lumen light intensity.
- PMMA Lens.
- 5 x 3W LED 15W Flood Beam.
- High quality aluminium housing.
- Ultra long life span: 30,000 operating hours (est).

## **SPECIFICATIONS**

- 110mm x 135mm x 41mm (l, w, h).
- Operating temperature: -45°C to +85°C.
- IP67 rated.
- 500g, single bolt fixing.