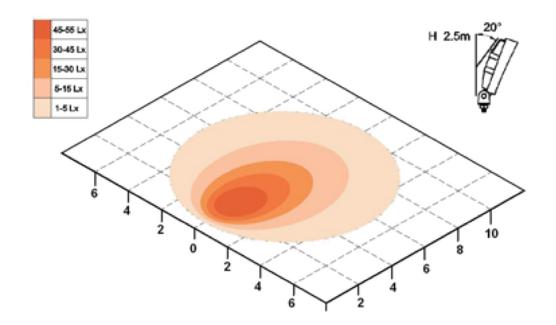

rightness. The durability and long, maintenance-free life of this lamp make it an affordable and reliable addition to your vehicle.

### **APPLICATION**

This worklamp is designed for use in the materials handling market and will work with fully charged lead acid traction batteries.

#### **FEATURES**

- 1400 Lumen light intensity.
- 9 x 3W LED Flood Beam Flood Beam.
- High quality aluminium housing.
- ECR10 Approved.

#### **SPECIFICATIONS**

- 125mm x 108mm x 45mm (h, w, d).
- IP67 rated.

## **UK PART NUMBER**

18438439 12-24V

## **WARRANTY**

Two year limited warranty from time of delivery.

CURTIS INSTRUMENTS, (UK) LTD.
5 UPPER PRIORY STREET
NORTHAMPTON NN1 2PT, ENGLAND
TEL 44 (0) 1604-629755
FAX 44 (0) 1604-629876

# 12-24V LED WORKLAMP

## **DIMENSIONS mm**





## **FLOOD BEAM**