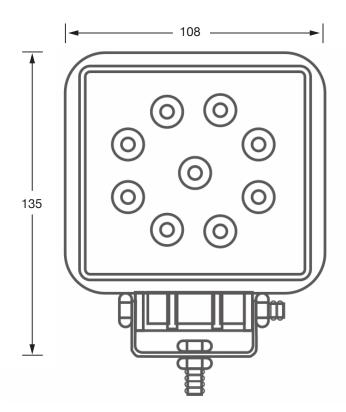

## **DIMENSIONS mm**

#### **SPECIFICATIONS**

- 125mm x 108mm x 45mm (h, w, d).
- IP67 rated.