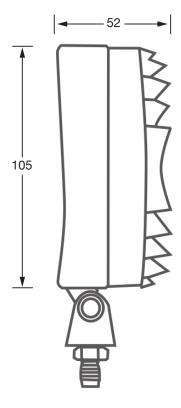

## **DIMENSIONS mm**

#### **SPECIFICATIONS**

- 125mm x 108mm x 45mm (h, w, d).
- IP67 rated.