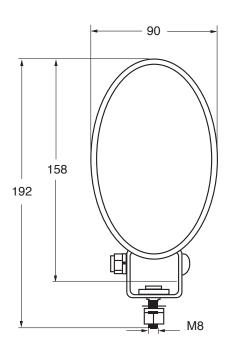

# **SPECIFICATIONS**

- 192mm (H) x 90mm (W) x 65mm (D).
- IP69 rated.
- Operating temperature –40 to +50°C.
- Estimated lifespan 30,000 hours.
- Certification: CE certified, EMC E11 10R-035715.
- Cable length: 500mm.

### DIMENSIONS mm

www.curtisinst.co.uk • info@curtisinst.co.uk

Specifications subject to change without notice