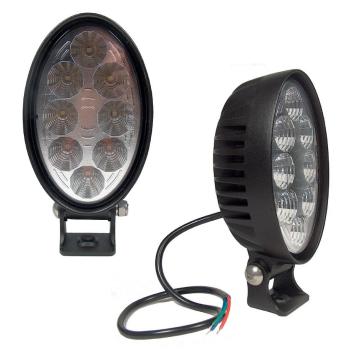

# DESCRIPTION

This flexible worklamp combines an LED flood beam headlight/worklamp and amber directional indicator, providing 3 functions, incredible brightness and versatility, in a single unit. The durability and high quality make it a flexible and affordable addition to your vehicle.

#### FEATURES

- 5 x 15W headlight LEDs, 3 x 9W directional LEDs.
- Powerful worklamp setting.
- High quality cast aluminum housing and PMAA polycarbonate lens.
- Fully sealed.
- LED technology with low power consumption.
- Light angle adjustment.
- Fixing brackets available for universal mounting.