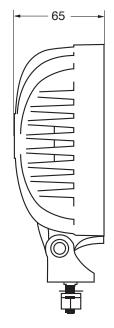

# **SPECIFICATIONS**

- 192mm (H) x 90mm (W) x 65mm (D).
- IP69 rated.
- Operating temperature –40 to +50°C.
- Estimated lifespan 30,000 hours.
- Certification: CE certified, EMC E11 10R-035715.
- Cable length: 500mm.

### DIMENSIONS mm

www.curtisinst.co.uk • info@curtisinst.co.uk

Specifications subject to change without notice